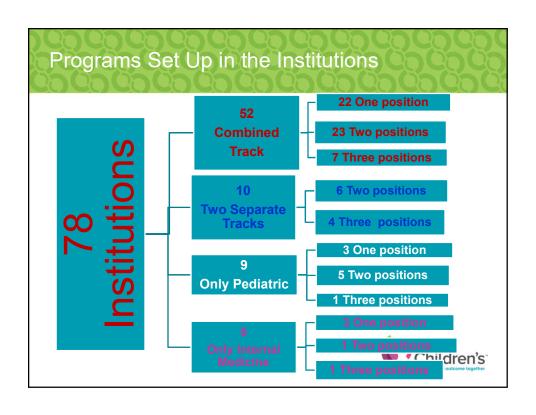

# Update on Allergy/Immunology Match Data

Amal Assa'ad, MD Cincinnati Children's Hospital Medical Center Cincinnati, Ohio





















| Number of Applicants   ERAS 2017   ERAS 2018   ERAS 2019   ERAS 2020   ERAS 2021