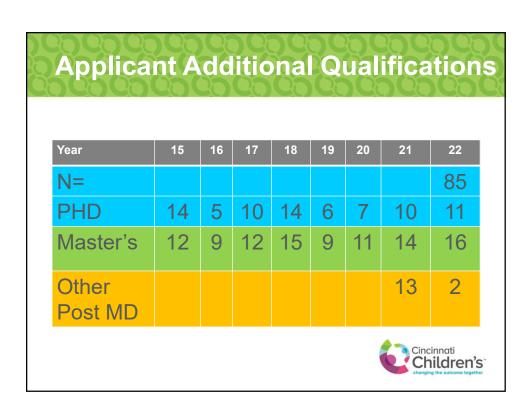

|







| App                | licar     |    | viin | orit | iy S | tat | us |    |    |
|--------------------|-----------|----|------|------|------|-----|----|----|----|
|                    |           |    |      |      |      |     |    |    |    |
|                    |           |    |      |      |      |     |    |    |    |
| Year               |           | 15 | 16   | 17   | 18   | 19  | 20 | 21 | 22 |
| AA                 | applicant |    | 6    | 10   | 6    | 4   | 4  | 9  |    |
|                    | matched   | 4  | 5    | 5    | 4    | 3   | 4  | 7  | 3  |
| Hispanic           | applicant |    | 10   | 11   | 14   | 8   | 14 | 17 |    |
|                    | matched   | 4  | 6    | 8    | 6    | 7   | 6  | 11 | 10 |
| Native<br>American | applicant |    |      | 2    | 0    |