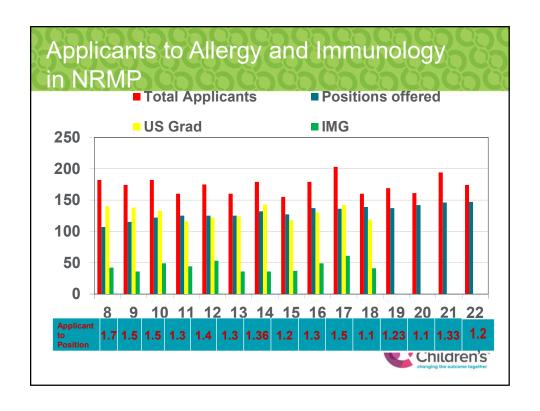

|







| App                | licar     |    | viin | orit | iy S | tat | us |    |    |
|--------------------|-----------|----|------|------|------|-----|----|----|----|
|                    |           |    |      |      |      |     |    |    |    |
|                    |           |    |      |      |      |     |    |    |    |
| Year               |           | 15 | 16   | 17   | 18   | 19  | 20 | 21 | 22 |
| AA                 | applicant |    | 6    | 10   | 6    | 4   | 4  | 9  |    |
|                    | matched   | 4  | 5    | 5    | 4    | 3   | 4  | 7  | 3  |
| Hispanic           | applicant |    | 10   | 11   | 14   | 8   | 14 | 17 |    |
|                    | matched   | 4  | 6    | 8    | 6    | 7   | 6  | 11 | 10 |
| Native<br>American | applicant |    |      | 2    | 0