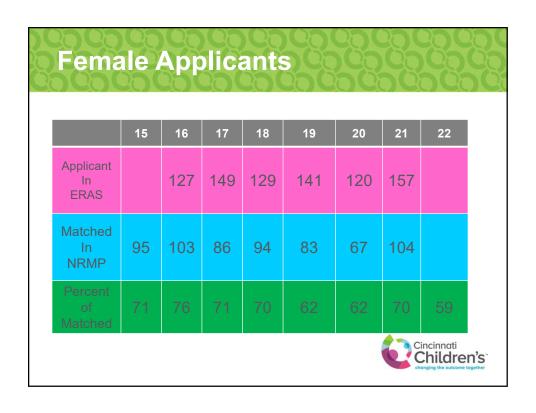

# Update on Allergy/Immunology Match Data

Amal Assa'ad, MD Cincinnati Children's Hospital Medical Center Cincinnati, Ohio

| Number of Applicants   ERAS 2017   ERAS 2018   ERAS 2019   ERAS 2020   ERAS 2021                                                                                                                                                                                                                                                                                                                                                                                                                                                                                                                                                                                                                                                                                                                                                                                                                                                                                                                                                                                                                                                                                                                                                                                                                                                                                                                                                                                                                                                                                                                                                                                                                                                                                                                                                                                                                                                                                                                                                                                                                                               |       |                          |                  |             |         |        | By Sex  |          |                                                                                                                                                                                                                                                                                                                                                                                                                                                                                                                                                                                                                                                                                                                                                                                                                                                                                                                                                                                                                                                                                                                                                                                                                                                                                                                                                                                                                                                                                                                                                                                                                                                                                                                                                                                                                                                                                                                                                                                                                                                                                                                                |
|--------------------------------------------------------------------------------------------------------------------------------------------------------------------------------------------------------------------------------------------------------------------------------------------------------------------------------------------------------------------------------------------------------------------------------------------------------------------------------------------------------------------------------------------------------------------------------------------------------------------------------------------------------------------------------------------------------------------------------------------------------------------------------------------------------------------------------------------------------------------------------------------------------------------------------------------------------------------------------------------------------------------------------------------------------------------------------------------------------------------------------------------------------------------------------------------------------------------------------------------------------------------------------------------------------------------------------------------------------------------------------------------------------------------------------------------------------------------------------------------------------------------------------------------------------------------------------------------------------------------------------------------------------------------------------------------------------------------------------------------------------------------------------------------------------------------------------------------------------------------------------------------------------------------------------------------------------------------------------------------------------------------------------------------------------------------------------------------------------------------------------|-------|--------------------------|------------------|-------------|---------|--------|---------|----------|--------------------------------------------------------------------------------------------------------------------------------------------------------------------------------------------------------------------------------------------------------------------------------------------------------------------------------------------------------------------------------------------------------------------------------------------------------------------------------------------------------------------------------------------------------------------------------------------------------------------------------------------------------------------------------------------------------------------------------------------------------------------------------------------------------------------------------------------------------------------------------------------------------------------------------------------------------------------------------------------------------------------------------------------------------------------------------------------------------------------------------------------------------------------------------------------------------------------------------------------------------------------------------------------------------------------------------------------------------------------------------------------------------------------------------------------------------------------------------------------------------------------------------------------------------------------------------------------------------------------------------------------------------------------------------------------------------------------------------------------------------------------------------------------------------------------------------------------------------------------------------------------------------------------------------------------------------------------------------------------------------------------------------------------------------------------------------------------------------------------------------|
| Men   53   59   63   73   81                                                                                                                                                                                                                                                                                                                                                                                                                                                                                                                                                                                                                                                                                                                                                                                                                                                                                                                                                                                                                                                                                                                                                                                                                                                                                                                                                                                                                                                                                                                                                                                                                                                                                                                                                                                                                                                                                                                                                                                                                                                                                                   |       |                          |                  | Numb        | er of A | pplica | ints    |          |                                                                                                                                                                                                                                                                                                                                                                                                                                                                                                                                                                                                                                                                                                                                                                                                                                                                                                                                                                                                                                                                                                                                                                                                                                                                                                                                                                                                                                                                                                                                                                                                                                                                                                                                                                                                                                                                                                                                                                                                                                                                                                                                |
| Sample   149   129   141   120   157                                                                                                                                                                                                                                                                                                                                                                                                                                                                                                                                                                                                                                                                                                                                                                                                                                                                                                                                                                                                                                                                                                                                                                                                                                                                                                                                                                                                                                                                                                                                                                                                                                                                                                                                                                                                                                                                                                                                                                                                                                                                                           |       | ERAS 2017                | ERAS 20          | 018 ERAS 20 |         | 19     | ERAS 20 | 20       | ERAS 2021                                                                                                                                                                                                                                                                                                                                                                                                                                                                                                                                                                                                                                                                                                                                                                                                                                                                                                                                                                                                                                                                                                                                                                                                                                                                                                                                                                                                                                                                                                                                                                                                                                                                                                                                                                                                                                                                                                                                                                                                                                                                                                                      |
| By Self-Identified Race/Ethnicity (Alone or In Combination   Number of Applicants                                                                                                                                                                                                                                                                                                                                                                                                                                                                                                                                                                                                                                                                                                                                                                                                                                                                                                                                                                                                                                                                                                                                                                                                                                                                                                                                                                                                                                                                                                                                                                                                                                                                                                                                                                                                                                                                                                                                                                                                                                              | Men   | 53                       |                  | 59          |         | 63     |         | 73       | 81                                                                                                                                                                                                                                                                                                                                                                                                                                                                                                                                                                                                                                                                                                                                                                                                                                                                                                                                                                                                                                                                                                                                                                                                                                                                                                                                                                                                                                                                                                                                                                                                                                                                                                                                                                                                                                                                                                                                                                                                                                                                                                                             |
| By Self-Identified Race/Ethnicity (Alone or In Combination   Number of Applicants                                                                                                                                                                                                                                                                                                                                                                                                                                                                                                                                                                                                                                                                                                                                                                                                                                                                                                                                                                                                                                                                                                                                                                                                                                                                                                                                                                                                                                                                                                                                                                                                                                                                                                                                                                                                                                                                                                                                                                                                                                              | Women | 149                      |                  | 129         |         | 141    |         | 120      | 157                                                                                                                                                                                                                                                                                                                                                                                                                                                                                                                                                                                                                                                                                                                                                                                                                                                                                                                                                                                                                                                                                                                                                                                                                                                                                                                                                                                                                                                                                                                                                                                                                                                                                                                                                                                                                                                                                                                                                                                                                                                                                                                            |
| Asian   64   59   60   70   76                                                                                                                                                                                                                                                                                                                                                                                                                                                                                                                                                                                                                                                                                                                                                                                                                                                                                                                                                                                                                                                                                                                                                                                                                                                                                                                                                                                                                                                                                                                                                                                                                                                                                                                                                                                                                                                                                                                                                                                                                                                                                                 |       |                          |                  |             | -       |        |         | ERAS 202 | TOTAL CO.                                                                                                                                                                                                                                                                                                                                                                                                                                                                                                                                                                                                                                                                                                                                                                                                                                                                                                                                                                                                                                                                                                                                                                                                                                                                                                                                                                                                                                                                                                                                                                                                                                                                                                                                                                                                                                                                                                                                                                                                                                                                                                                      |
| Black or African American   10   6   4   4   9                                                                                                                                                                                                                                                                                                                                                                                                                                                                                                                                                                                                                                                                                                                                                                                                                                                                                                                                                                                                                                                                                                                                                                                                                                                                                                                                                                                                                                                                                                                                                                                                                                                                                                                                                                                                                                                                                                                                                                                                                                                                                 |       | American Indian          |                  |             |         |        |         | -        | Maria Control                                                                                                                                                                                                                                                                                                                                                                                                                                                                                                                                                                                                                                                                                                                                                                                                                                                                                                                                                                                                                                                                                                                                                                                                                                                                                                                                                                                                                                                                                                                                                                                                                                                                                                                                                                                                                                                                                                                                                                                                                                                                                                                  |
| Hispanic, Latino, or of Spanish Origin         11         14         8         14         17           Native Hawaiian or Other Pacific Islander         2         0         1         1         0           White         80         81         77         80         85                                                                                                                                                                                                                                                                                                                                                                                                                                                                                                                                                                                                                                                                                                                                                                                                                                                                                                                                                                                                                                                                                                                                                                                                                                                                                                                                                                                                                                                                                                                                                                                                                                                                                                                                                                                                                                                      |       | Black or A               |                  |             |         |        |         | -        | ereses                                                                                                                                                                                                                                                                                                                                                                                                                                                                                                                                                                                                                                                                                                                                                                                                                                                                                                                                                                                                                                                                                                                                                                                                                                                                                                                                                                                                                                                                                                                                                                                                                                                                                                                                                                                                                                                                                                                                                                                                                                                                                                                         |
| White 80 81 77 80 85                                                                                                                                                                                                                                                                                                                                                                                                                                                                                                                                                                                                                                                                                                                                                                                                                                                                                                                                                                                                                                                                                                                                                                                                                                                                                                                                                                                                                                                                                                                                                                                                                                                                                                                                                                                                                                                                                                                                                                                                                                                                                                           |       |                          |                  |             |         |        | 8 14    | -        |                                                                                                                                                                                                                                                                                                                                                                                                                                                                                                                                                                                                                                                                                                                                                                                                                                                                                                                                                                                                                                                                                                                                                                                                                                                                                                                                                                                                                                                                                                                                                                                                                                                                                                                                                                                                                                                                                                                                                                                                                                                                                                                                |
|                                                                                                                                                                                                                                                                                                                                                                                                                                                                                                                                                                                                                                                                                                                                                                                                                                                                                                                                                                                                                                                                                                                                                                                                                                                                                                                                                                                                                                                                                                                                                                                                                                                                                                                                                                                                                                                                                                                                                                                                                                                                                                                                |       | Native Hawaiian or Other | Pacific Islander |             |         |        |         |          |                                                                                                                                                                                                                                                                                                                                                                                                                                                                                                                                                                                                                                                                                                                                                                                                                                                                                                                                                                                                                                                                                                                                                                                                                                                                                                                                                                                                                                                                                                                                                                                                                                                                                                                                                                                                                                                                                                                                                                                                                                                                                                                                |
| Other Race/Ethnicity 10 6 13 2 11                                                                                                                                                                                                                                                                                                                                                                                                                                                                                                                                                                                                                                                                                                                                                                                                                                                                                                                                                                                                                                                                                                                                                                                                                                                                                                                                                                                                                                                                                                                                                                                                                                                                                                                                                                                                                                                                                                                                                                                                                                                                                              |       |                          |                  |             |         |        |         |          | and the same of th |
| Unknown Race/Ethnicity 11 14 21 15 15                                                                                                                                                                                                                                                                                                                                                                                                                                                                                                                                                                                                                                                                                                                                                                                                                                                                                                                                                                                                                                                                                                                                                                                                                                                                                                                                                                                                                                                                                                                                                                                                                                                                                                                                                                                                                                                                                                                                                                                                                                                                                          |       |                          |                  |             |         |        |         |          |                                                                                                                                                                                                                                                                                                                                                                                                                                                                                                                                                                                                                                                                                                                                                                                                                                                                                                                                                                                                                                                                                                                                                                                                                                                                                                                                                                                                                                                                                                                                                                                                                                                                                                                                                                                                                                                                                                                                                                                                                                                                                                                                |
| Market and Daniel Pales Links and Advanced Advan |       |                          | r Race/Ethnicity | 10          | 0 6     |        | 13 2    | 1        | 11                                                                                                                                                                                                                                                                                                                                                                                                                                                                                                                                                                                                                                                                                                                                                                                                                                                                                                                                                                                                                                                                                                                                                                                                                                                                                                                                                                                                                                                                                                                                                                                                                                                                                                                                                                                                                                                                                                                                                                                                                                                                                                                             |