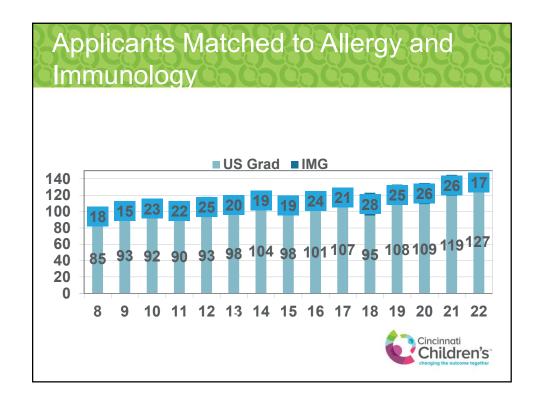

|







| App                | licar     |    | viin | orit | iy S | tat | us |    |    |
|--------------------|-----------|----|------|------|------|-----|----|----|----|
|                    |           |    |      |      |      |     |    |    |    |
|                    |           |    |      |      |      |     |    |    |    |
| Year               |           | 15 | 16   | 17   | 18   | 19  | 20 | 21 | 22 |
| AA                 | applicant |    | 6    | 10   | 6    | 4   | 4  | 9  |    |
|                    | matched   | 4  | 5    | 5    | 4    | 3   | 4  | 7  | 3  |
| Hispanic           | applicant |    | 10   | 11   | 14   | 8   | 14 | 17 |    |
|                    | matched   | 4  | 6    | 8    | 6    | 7   | 6  | 11 | 10 |
| Native<br>American | applicant |    |      | 2    | 0