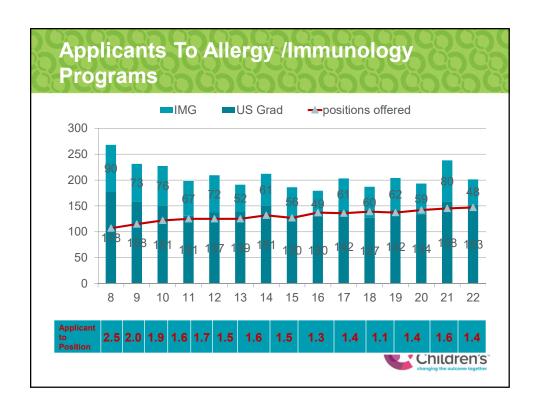

# Update on Allergy/Immunology Match Data

Amal Assa'ad, MD Cincinnati Children's Hospital Medical Center Cincinnati, Ohio

| Number of Applicants   ERAS 2017   ERAS 2018   ERAS 2019   ERAS 2020   ERAS 2021                                                                                                                                                                                                                                                                                                                                                                                                                                                                                                                                                                                                                                                                                                                                                                                                                                                                                                                                                                                                                                                                                                                                                                                                                                                                                                                                                                                                                                                                                                                                                                                                                                                                                                                                                                                                                                                                                                                                                                                                                                               |       |                          |                  |             |         |        | By Sex  |          |                                                                                                                                                                                                                                                                                                                                                                                                                                                                                                                                                                                                                                                                                                                                                                                                                                                                                                                                                                                                                                                                                                                                                                                                                                                                                                                                                                                                                                                                                                                                                                                                                                                                                                                                                                                                                                                                                                                                                                                                                                                                                                                                |
|--------------------------------------------------------------------------------------------------------------------------------------------------------------------------------------------------------------------------------------------------------------------------------------------------------------------------------------------------------------------------------------------------------------------------------------------------------------------------------------------------------------------------------------------------------------------------------------------------------------------------------------------------------------------------------------------------------------------------------------------------------------------------------------------------------------------------------------------------------------------------------------------------------------------------------------------------------------------------------------------------------------------------------------------------------------------------------------------------------------------------------------------------------------------------------------------------------------------------------------------------------------------------------------------------------------------------------------------------------------------------------------------------------------------------------------------------------------------------------------------------------------------------------------------------------------------------------------------------------------------------------------------------------------------------------------------------------------------------------------------------------------------------------------------------------------------------------------------------------------------------------------------------------------------------------------------------------------------------------------------------------------------------------------------------------------------------------------------------------------------------------|-------|--------------------------|------------------|-------------|---------|--------|---------|----------|--------------------------------------------------------------------------------------------------------------------------------------------------------------------------------------------------------------------------------------------------------------------------------------------------------------------------------------------------------------------------------------------------------------------------------------------------------------------------------------------------------------------------------------------------------------------------------------------------------------------------------------------------------------------------------------------------------------------------------------------------------------------------------------------------------------------------------------------------------------------------------------------------------------------------------------------------------------------------------------------------------------------------------------------------------------------------------------------------------------------------------------------------------------------------------------------------------------------------------------------------------------------------------------------------------------------------------------------------------------------------------------------------------------------------------------------------------------------------------------------------------------------------------------------------------------------------------------------------------------------------------------------------------------------------------------------------------------------------------------------------------------------------------------------------------------------------------------------------------------------------------------------------------------------------------------------------------------------------------------------------------------------------------------------------------------------------------------------------------------------------------|
| Men   53   59   63   73   81                                                                                                                                                                                                                                                                                                                                                                                                                                                                                                                                                                                                                                                                                                                                                                                                                                                                                                                                                                                                                                                                                                                                                                                                                                                                                                                                                                                                                                                                                                                                                                                                                                                                                                                                                                                                                                                                                                                                                                                                                                                                                                   |       |                          |                  | Numb        | er of A | pplica | ints    |          |                                                                                                                                                                                                                                                                                                                                                                                                                                                                                                                                                                                                                                                                                                                                                                                                                                                                                                                                                                                                                                                                                                                                                                                                                                                                                                                                                                                                                                                                                                                                                                                                                                                                                                                                                                                                                                                                                                                                                                                                                                                                                                                                |
| Sample   149   129   141   120   157                                                                                                                                                                                                                                                                                                                                                                                                                                                                                                                                                                                                                                                                                                                                                                                                                                                                                                                                                                                                                                                                                                                                                                                                                                                                                                                                                                                                                                                                                                                                                                                                                                                                                                                                                                                                                                                                                                                                                                                                                                                                                           |       | ERAS 2017                | ERAS 20          | 018 ERAS 20 |         | 19     | ERAS 20 | 20       | ERAS 2021                                                                                                                                                                                                                                                                                                                                                                                                                                                                                                                                                                                                                                                                                                                                                                                                                                                                                                                                                                                                                                                                                                                                                                                                                                                                                                                                                                                                                                                                                                                                                                                                                                                                                                                                                                                                                                                                                                                                                                                                                                                                                                                      |
| By Self-Identified Race/Ethnicity (Alone or In Combination   Number of Applicants                                                                                                                                                                                                                                                                                                                                                                                                                                                                                                                                                                                                                                                                                                                                                                                                                                                                                                                                                                                                                                                                                                                                                                                                                                                                                                                                                                                                                                                                                                                                                                                                                                                                                                                                                                                                                                                                                                                                                                                                                                              | Men   | 53                       |                  | 59          |         | 63     |         | 73       | 81                                                                                                                                                                                                                                                                                                                                                                                                                                                                                                                                                                                                                                                                                                                                                                                                                                                                                                                                                                                                                                                                                                                                                                                                                                                                                                                                                                                                                                                                                                                                                                                                                                                                                                                                                                                                                                                                                                                                                                                                                                                                                                                             |
| By Self-Identified Race/Ethnicity (Alone or In Combination   Number of Applicants                                                                                                                                                                                                                                                                                                                                                                                                                                                                                                                                                                                                                                                                                                                                                                                                                                                                                                                                                                                                                                                                                                                                                                                                                                                                                                                                                                                                                                                                                                                                                                                                                                                                                                                                                                                                                                                                                                                                                                                                                                              | Women | 149                      |                  | 129         |         | 141    |         | 120      | 157                                                                                                                                                                                                                                                                                                                                                                                                                                                                                                                                                                                                                                                                                                                                                                                                                                                                                                                                                                                                                                                                                                                                                                                                                                                                                                                                                                                                                                                                                                                                                                                                                                                                                                                                                                                                                                                                                                                                                                                                                                                                                                                            |
| Asian   64   59   60   70   76                                                                                                                                                                                                                                                                                                                                                                                                                                                                                                                                                                                                                                                                                                                                                                                                                                                                                                                                                                                                                                                                                                                                                                                                                                                                                                                                                                                                                                                                                                                                                                                                                                                                                                                                                                                                                                                                                                                                                                                                                                                                                                 |       |                          |                  |             | -       |        |         | ERAS 202 | TOTAL CO.                                                                                                                                                                                                                                                                                                                                                                                                                                                                                                                                                                                                                                                                                                                                                                                                                                                                                                                                                                                                                                                                                                                                                                                                                                                                                                                                                                                                                                                                                                                                                                                                                                                                                                                                                                                                                                                                                                                                                                                                                                                                                                                      |
| Black or African American   10   6   4   4   9                                                                                                                                                                                                                                                                                                                                                                                                                                                                                                                                                                                                                                                                                                                                                                                                                                                                                                                                                                                                                                                                                                                                                                                                                                                                                                                                                                                                                                                                                                                                                                                                                                                                                                                                                                                                                                                                                                                                                                                                                                                                                 |       | American Indian          |                  |             |         |        |         | -        | Maria Control                                                                                                                                                                                                                                                                                                                                                                                                                                                                                                                                                                                                                                                                                                                                                                                                                                                                                                                                                                                                                                                                                                                                                                                                                                                                                                                                                                                                                                                                                                                                                                                                                                                                                                                                                                                                                                                                                                                                                                                                                                                                                                                  |
| Hispanic, Latino, or of Spanish Origin         11         14         8         14         17           Native Hawaiian or Other Pacific Islander         2         0         1         1         0           White         80         81         77         80         85                                                                                                                                                                                                                                                                                                                                                                                                                                                                                                                                                                                                                                                                                                                                                                                                                                                                                                                                                                                                                                                                                                                                                                                                                                                                                                                                                                                                                                                                                                                                                                                                                                                                                                                                                                                                                                                      |       | Black or A               |                  |             |         |        |         | -        | ereses                                                                                                                                                                                                                                                                                                                                                                                                                                                                                                                                                                                                                                                                                                                                                                                                                                                                                                                                                                                                                                                                                                                                                                                                                                                                                                                                                                                                                                                                                                                                                                                                                                                                                                                                                                                                                                                                                                                                                                                                                                                                                                                         |
| White 80 81 77 80 85                                                                                                                                                                                                                                                                                                                                                                                                                                                                                                                                                                                                                                                                                                                                                                                                                                                                                                                                                                                                                                                                                                                                                                                                                                                                                                                                                                                                                                                                                                                                                                                                                                                                                                                                                                                                                                                                                                                                                                                                                                                                                                           |       |                          |                  |             |         |        | 8 14    | -        |                                                                                                                                                                                                                                                                                                                                                                                                                                                                                                                                                                                                                                                                                                                                                                                                                                                                                                                                                                                                                                                                                                                                                                                                                                                                                                                                                                                                                                                                                                                                                                                                                                                                                                                                                                                                                                                                                                                                                                                                                                                                                                                                |
|                                                                                                                                                                                                                                                                                                                                                                                                                                                                                                                                                                                                                                                                                                                                                                                                                                                                                                                                                                                                                                                                                                                                                                                                                                                                                                                                                                                                                                                                                                                                                                                                                                                                                                                                                                                                                                                                                                                                                                                                                                                                                                                                |       | Native Hawaiian or Other | Pacific Islander |             |         |        |         |          |                                                                                                                                                                                                                                                                                                                                                                                                                                                                                                                                                                                                                                                                                                                                                                                                                                                                                                                                                                                                                                                                                                                                                                                                                                                                                                                                                                                                                                                                                                                                                                                                                                                                                                                                                                                                                                                                                                                                                                                                                                                                                                                                |
| Other Race/Ethnicity 10 6 13 2 11                                                                                                                                                                                                                                                                                                                                                                                                                                                                                                                                                                                                                                                                                                                                                                                                                                                                                                                                                                                                                                                                                                                                                                                                                                                                                                                                                                                                                                                                                                                                                                                                                                                                                                                                                                                                                                                                                                                                                                                                                                                                                              |       |                          |                  |             |         |        |         |          | and the same of th |
| Unknown Race/Ethnicity 11 14 21 15 15                                                                                                                                                                                                                                                                                                                                                                                                                                                                                                                                                                                                                                                                                                                                                                                                                                                                                                                                                                                                                                                                                                                                                                                                                                                                                                                                                                                                                                                                                                                                                                                                                                                                                                                                                                                                                                                                                                                                                                                                                                                                                          |       |                          |                  |             |         |        |         |          |                                                                                                                                                                                                                                                                                                                                                                                                                                                                                                                                                                                                                                                                                                                                                                                                                                                                                                                                                                                                                                                                                                                                                                                                                                                                                                                                                                                                                                                                                                                                                                                                                                                                                                                                                                                                                                                                                                                                                                                                                                                                                                                                |
| Market and Daniel Pales Links and Advanced Advan |       |                          | r Race/Ethnicity | 10          | 0 6     |        | 13 2    | 1        | 11                                                                                                                                                                                                                                                                                                                                                                                                                                                                                                                                                                                                                                                                                                                                                                                                                                                                                                                                                                                                                                                                                                                                                                                                                                                                                                                                                                                                                                                                                                                                                                                                                                                                                                                                                                                                                                                                                                                                                                                                                                                                                                                             |