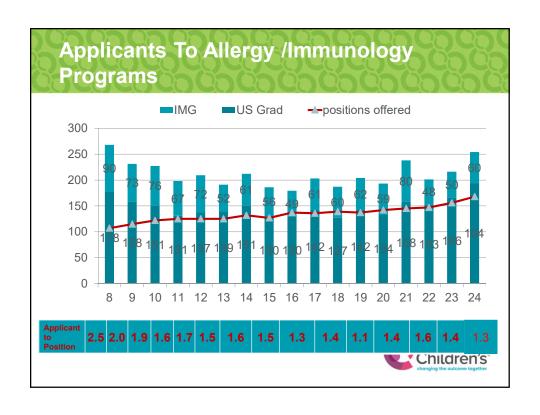

## Allergy/Immunology Applicant and Match Data Starting July 2025

Amal Assa'ad, MD Cincinnati Children's Hospital Medical Center Cincinnati, Ohio





















|                                                                                  |