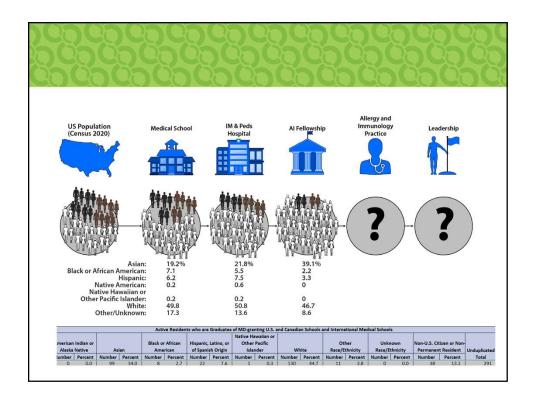

## Racial Diversity in the Pipeline

## Underrepresentation of Black and Hispanic trainees in allergy and immunology training and certification pipeline

Mahboobeh Mahdavinia, MD, PhD,<sup>a</sup> Amal Assa'ad, MD,<sup>b</sup> and Michael R. Nelson, MD<sup>c,d</sup> Chicago, Ill; Cincinnati, Ohio; Charlottesville, Va; and Philadelphia, Pa