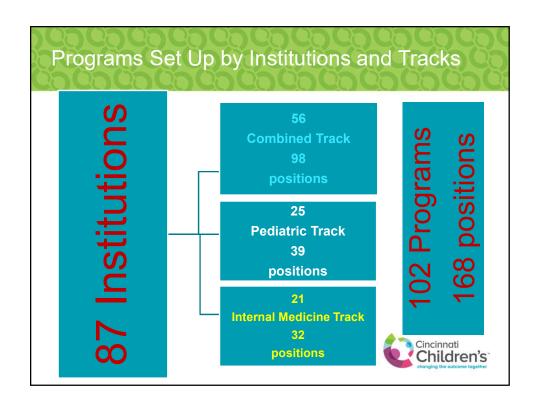

## Allergy/Immunology Applicant and Match Data Starting July 2025

Amal Assa'ad, MD Cincinnati Children's Hospital Medical Center Cincinnati, Ohio





















|                                                                                  |