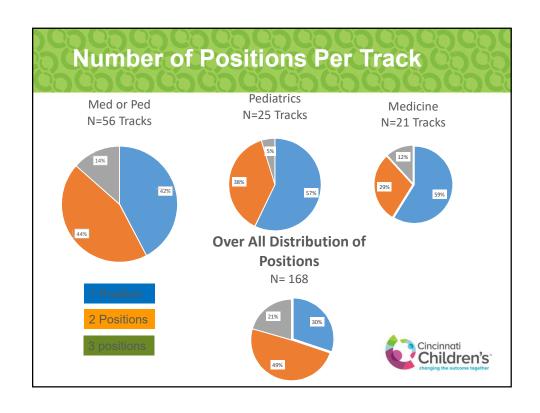

## Allergy/Immunology Applicant and Match Data Starting July 2025

Amal Assa'ad, MD Cincinnati Children's Hospital Medical Center Cincinnati, Ohio





















|                                                                                  |