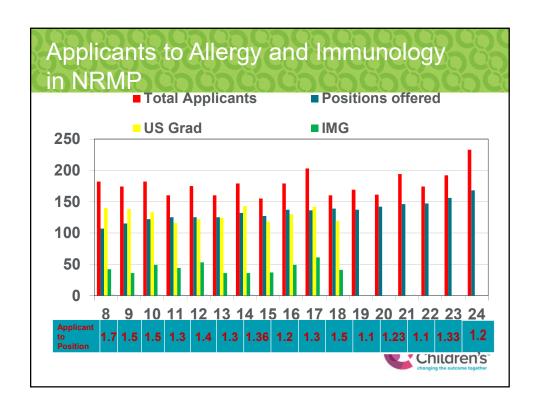

ERAS 2022 | ERAS 2023 Member of AOA 15 19 19 23 18 **AOA Elections Held During Senior Year** 0 4 2 2 1 No AOA Chapter At My School 38 37 62 32 37 149 137 153 145 Cincinnati Children's

### **Interview and Rank Process**

- From ERAS:
   Average applications per program: 102
- From PD survey:
  - -Average URM invited for interview: 4.2
  - -12 Programs interviewed candidates with self reported gender identity differences (1-2)
  - -No candidates with disability interviewed



### **Interview and Rank Process**

- From PD survey:
  - -40 programs interviewed candidates from their own institution (range 1-4)
  - -Numbers invited to interview: average 21
  - -Numbers ranked: average 21
  - -23 programs interviewed but not ranked candidates (range 1-12)
  - -Numbers taken prior to match: 1







| Applic                                   | an | t A | dd | itio        | na | I Q | ua | lific | cat | ior      |
|------------------------------------------|----|-----|----|-------------|----|-----|----|-------|-----|----------|
|                                          |    | 00  |    | <u>(</u> () |    |     | 90 |       |     | <u> </u> |
| Year                                     | 15 | 16  | 17 | 18          | 19 | 20  | 21 | 22    | 23  | 24       |
| N=                                       |    |     |    |             |    |     |    | 85    |     |          |
| PHD                                      | 14 | 5   | 10 | 14          | 6  | 7   | 10 | 11    | 9   | 5        |
| Master                                   | 12 | 9   | 12 | 15          | 9  | 11  | 14 | 16    | 1