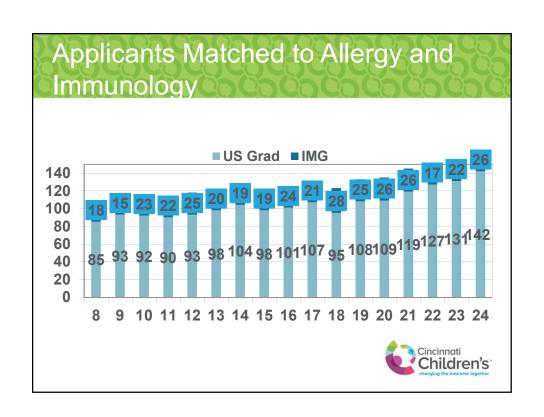

RAS 2022 | ERAS 2023 Member of AOA 15 19 19 23 18 **AOA Elections Held During Senior Year** 0 4 2 2 1 No AOA Chapter At My School 38 37 62 32 37 149 137 153 145 Cincinnati Children's

### **Interview and Rank Process**

- From ERAS:
   Average applications per program: 102
- From PD survey:
  - -Average URM invited for interview: 4.2
  - -12 Programs interviewed candidates with self reported gender identity differences (1-2)
  - -No candidates with disability interviewed



### **Interview and Rank Process**

- From PD survey:
  - -40 programs interviewed candidates from their own institution (range 1-4)
  - -Numbers invited to interview: average 21
  - -Numbers ranked: average 21
  - -23 programs interviewed but not ranked candidates (range 1-12)
  - -Numbers taken prior to match: 1







| Applic                                   | an | t A | dd | itio        | na | I Q | ua | lific | cat | ior      |
|------------------------------------------|----|-----|----|-------------|----|-----|----|-------|-----|----------|
|                                          |    | 00  |    | <u>(</u> () |    |     | 90 |       |     | <u> </u> |
| Year                                     | 15 | 16  | 17 | 18          | 19 | 20  | 21 | 22    | 23  | 24       |
| N=                                       |    |     |    |             |    |     |    | 85    |     |          |
| PHD                                      | 14 | 5   | 10 | 14          | 6  | 7   | 10 | 11    | 9   | 5        |
| Master                                   | 12 | 9   | 12 | 15          | 9  | 11  | 14 | 16    | 15