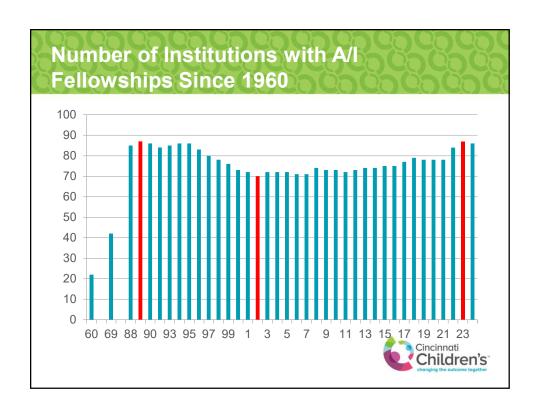

## Allergy/Immunology Applicant and Match Data Starting July 2025

Amal Assa'ad, MD Cincinnati Children's Hospital Medical Center Cincinnati, Ohio

|                                                                                  |                                                                                                                                                                                                                                                                                                                                                                                                                                                                                                                                                                                                                                                                                                                                                                                                                                                                                                                                                                                                                                                                                                                                                                                                                                                                                                                                                                                                                                                                                                                                                                                                                                                                                                                                                                                                                                                                                                                                                                                                                                                                                                                                |           | 5 A           | 0101          | 10-7-3        | A I I STANSON |
|----------------------------------------------------------------------------------|--------------------------------------------------------------------------------------------------------------------------------------------------------------------------------------------------------------------------------------------------------------------------------------------------------------------------------------------------------------------------------------------------------------------------------------------------------------------------------------------------------------------------------------------------------------------------------------------------------------------------------------------------------------------------------------------------------------------------------------------------------------------------------------------------------------------------------------------------------------------------------------------------------------------------------------------------------------------------------------------------------------------------------------------------------------------------------------------------------------------------------------------------------------------------------------------------------------------------------------------------------------------------------------------------------------------------------------------------------------------------------------------------------------------------------------------------------------------------------------------------------------------------------------------------------------------------------------------------------------------------------------------------------------------------------------------------------------------------------------------------------------------------------------------------------------------------------------------------------------------------------------------------------------------------------------------------------------------------------------------------------------------------------------------------------------------------------------------------------------------------------|-----------|---------------|---------------|---------------|---------------|
| AS Data o                                                                        |                                                                                                                                                                                                                                                                                                                                                                                                                                                                                                                                                                                                                                                                                                                                                                                                                                                                                                                                                                                                                                                                                                                                                                                                                                                                                                                                                                                                                                                                                                                                                                                                                                                                                                                                                                                                                                                                                                                                                                                                                                                                                                                                |           |               |               |               |               |
| edical Sch                                                                       |                                                                                                                                                                                                                                                                                                                                                                                                                                                                                                                                                                                                                                                                                                                                                                                                                                                                                                                                                                                                                                                                                                                                                                                                                                                                                                                                                                                                                                                                                                                                                                                                                                                                                                                                                                                                                                                                                                                                                                                                                                                                                                                                |           |               |               |               |               |
| Holical Sch                                                                      |                                                                                                                                                                                                                                                                                                                                                                                                                                                                                                                                                                                                                                                                                                                                                                                                                                                                                                                                                                                                                                                                                                                                                                                                                                                                                                                                                                                                                                                                                                                                                                                                                                                                                                                                                                                                                                                                                                                                                                                                                                                                                                                                |           | ace           | Hall          |               | senae         |
|                                                                                  | -                                                                                                                                                                                                                                                                                                                                                                                                                                                                                                                                                                                                                                                                                                                                                                                                                                                                                                                                                                                                                                                                                                                                                                                                                                                                                                                                                                                                                                                                                                                                                                                                                                                                                                                                                                                                                                                                                                                                                                                                                                                                                                                              |           |               |               |               |               |
|                                                                                  | ERAS 2019                                                                                                                                                                                                                                                                                                                                                                                                                                                                                                                                                                                                                                                                                                                                                                                                                                                                                                                                                                                                                                                                                                                                                                                                                                                                                                                                                                                                                                                                                                                                                                                                                                                                                                                                                                                                                                                                                                                                                                                                                                                                                                                      | ERAS 2020 | ber of Applic | ERAS 2022     | ERAS 2023     |               |
| Total                                                                            | 204                                                                                                                                                                                                                                                                                                                                                                                                                                                                                                                                                                                                                                                                                                                                                                                                                                                                                                                                                                                                                                                                                                                                                                                                                                                                                                                                                                                                                                                                                                                                                                                                                                                                                                                                                                                                                                                                                                                                                                                                                                                                                                                            | 193       | 238           | 201           | 222           |               |
| UMGs                                                                             | 142                                                                                                                                                                                                                                                                                                                                                                                                                                                                                                                                                                                                                                                                                                                                                                                                                                                                                                                                                                                                                                                                                                                                                                                                                                                                                                                                                                                                                                                                                                                                                                                                                                                                                                                                                                                                                                                                                                                                                                                                                                                                                                                            | 134       | 158           | 152           | 169           |               |
| IMGs                                                                             | 62                                                                                                                                                                                                                                                                                                                                                                                                                                                                                                                                                                                                                                                                                                                                                                                                                                                                                                                                                                                                                                                                                                                                                                                                                                                                                                                                                                                                                                                                                                                                                                                                                                                                                                                                                                                                                                                                                                                                                                                                                                                                                                                             | 59        | 80            | 49            | 53            |               |
| 11103                                                                            | 0.                                                                                                                                                                                                                                                                                                                                                                                                                                                                                                                                                                                                                                                                                                                                                                                                                                                                                                                                                                                                                                                                                                                                                                                                                                                                                                                                                                                                                                                                                                                                                                                                                                                                                                                                                                                                                                                                                                                                                                                                                                                                                                                             | 33        |               | I School Type |               |               |
|                                                                                  |                                                                                                                                                                                                                                                                                                                                                                                                                                                                                                                                                                                                                                                                                                                                                                                                                                                                                                                                                                                                                                                                                                                                                                                                                                                                                                                                                                                                                                                                                                                                                                                                                                                                                                                                                                                                                                                                                                                                                                                                                                                                                                                                | Nun       | ber of Applic |               |               |               |
|                                                                                  | ERAS 2019                                                                                                                                                                                                                                                                                                                                                                                                                                                                                                                                                                                                                                                                                                                                                                                                                                                                                                                                                                                                                                                                                                                                                                                                                                                                                                                                                                                                                                                                                                                                                                                                                                                                                                                                                                                                                                                                                                                                                                                                                                                                                                                      | ERAS 2020 | ERAS 2021     | ERAS 2022     | ERAS 2023     |               |
| U.S. MD-Granting Public School                                                   | 83                                                                                                                                                                                                                                                                                                                                                                                                                                                                                                                                                                                                                                                                                                                                                                                                                                                                                                                                                                                                                                                                                                                                                                                                                                                                                                                                                                                                                                                                                                                                                                                                                                                                                                                                                                                                                                                                                                                                                                                                                                                                                                                             | 81        | 89            | 66            | 83            |               |
| U.S. MD-Granting Private School                                                  | 36                                                                                                                                                                                                                                                                                                                                                                                                                                                                                                                                                                                                                                                                                                                                                                                                                                                                                                                                                                                                                                                                                                                                                                                                                                                                                                                                                                                                                                                                                                                                                                                                                                                                                                                                                                                                                                                                                                                                                                                                                                                                                                                             | 26        | 47            | 51            | 45            |               |
| U.S. DO-Granting School                                                          | 22                                                                                                                                                                                                                                                                                                                                                                                                                                                                                                                                                                                                                                                                                                                                                                                                                                                                                                                                                                                                                                                                                                                                                                                                                                                                                                                                                                                                                                                                                                                                                                                                                                                                                                                                                                                                                                                                                                                                                                                                                                                                                                                             | 27        | 21            | 35            | 41            |               |
| Canadian School                                                                  | 1                                                                                                                                                                                                                                                                                                                                                                                                                                                                                                                                                                                                                                                                                                                                                                                                                                                                                                                                                                                                                                                                                                                                                                                                                                                                                                                                                                                                                                                                                                                                                                                                                                                                                                                                                                                                                                                                                                                                                                                                                                                                                                                              | 0         | 1             | 0             | 0             |               |
| International School                                                             | 62                                                                                                                                                                                                                                                                                                                                                                                                                                                                                                                                                                                                                                                                                                                                                                                                                                                                                                                                                                                                                                                                                                                                                                                                                                                                                                                                                                                                                                                                                                                                                                                                                                                                                                                                                                                                                                                                                                                                                                                                                                                                                                                             | 59        | 80            | 49            | 53            |               |
|                                                                                  |                                                                                                                                                                                                                                                                                                                                                                                                                                                                                                                                                                                                                                                                                                                                                                                                                                                                                                                                                                                                                                                                                                                                                                                                                                                                                                                                                                                                                                                                                                                                                                                                                                                                                                                                                                                                                                                                                                                                                                                                                                                                                                                                |           | Ву            | Gender        |               |               |
|                                                                                  |                                                                                                                                                                                                                                                                                                                                                                                                                                                                                                                                                                                                                                                                                                                                                                                                                                                                                                                                                                                                                                                                                                                                                                                                                                                                                                                                                                                                                                                                                                                                                                                                                                                                                                                                                                                                                                                                                                                                                                                                                                                                                                                                | Nun       | ber of Applic | ants          |               |               |
|                                                                                  | ERAS 2019                                                                                                                                                                                                                                                                                                                                                                                                                                                                                                                                                                                                                                                                                                                                                                                                                                                                                                                                                                                                                                                                                                                                                                                                                                                                                                                                                                                                                                                                                                                                                                                                                                                                                                                                                                                                                                                                                                                                                                                                                                                                                                                      | ERAS 2020 | ERAS 2021     | ERAS 2022     | ERAS 2023     |               |
| Men                                                                              | 63                                                                                                                                                                                                                                                                                                                                                                                                                                                                                                                                                                                                                                                                                                                                                                                                                                                                                                                                                                                                                                                                                                                                                                                                                                                                                                                                                                                                                                                                                                                                                                                                                                                                                                                                                                                                                                                                                                                                                                                                                                                                                                                             | 73        | 81            | 74            | 81            |               |
| Women                                                                            | 141                                                                                                                                                                                                                                                                                                                                                                                                                                                                                                                                                                                                                                                                                                                                                                                                                                                                                                                                                                                                                                                                                                                                                                                                                                                                                                                                                                                                                                                                                                                                                                                                                                                                                                                                                                                                                                                                                                                                                                                                                                                                                                                            | 120       | 157           | 127           | 140           |               |
| Unknown                                                                          | 0                                                                                                                                                                                                                                                                                                                                                                                                                                                                                                                                                                                                                                                                                                                                                                                                                                                                                                                                                                                                                                                                                                                                                                                                                                                                                                                                                                                                                                                                                                                                                                                                                                                                                                                                                                                                                                                                                                                                                                                                                                                                                                                              | 0         | 0             | 0             | 1             |               |
|                                                                                  | В                                                                                                                                                                                                                                                                                                                                                                                                                                                                                                                                                                                                                                                                                                                                                                                                                                                                                                                                                                                                                                                                                                                                                                                                                                                                                                                                                                                                                                                                                                                                                                                                                                                                                                                                                                                                                                                                                                                                                                                                                                                                                                                              |           | ed Race/Ethn  |               | or In Combina |               |
|                                                                                  | D. Daniel Co., and an orange of the last o |           | ber of Applic |               |               |               |
|                                                                                  | ERAS 2019                                                                                                                                                                                                                                                                                                                                                                                                                                                                                                                                                                                                                                                                                                                                                                                                                                                                                                                                                                                                                                                                                                                                                                                                                                                                                                                                                                                                                                                                                                                                                                                                                                                                                                                                                                                                                                                                                                                                                                                                                                                                                                                      | ERAS 2020 | ERAS 2021     | ERAS 2022     | ERAS 2023     |               |
| American Indian or Alaska Native                                                 | 0                                                                                                                                                                                                                                                                                                                                                                                                                                                                                                                                                                                                                                                                                                                                                                                                                                                                                                                                                                                                                                                                                                                                                                                                                                                                                                                                                                                                                                                                                                                                                                                                                                                                                                                                                                                                                                                                                                                                                                                                                                                                                                                              | 0         | 0             | 0             | 1             |               |
| Asian                                                                            | 60                                                                                                                                                                                                                                                                                                                                                                                                                                                                                                                                                                                                                                                                                                                                                                                                                                                                                                                                                                                                                                                                                                                                                                                                                                                                                                                                                                                                                                                                                                                                                                                                                                                                                                                                                                                                                                                                                                                                                                                                                                                                                                                             | 70        | 76            | 71            | 85            |               |
| Black or African American                                                        | 4                                                                                                                                                                                                                                                                                                                                                                                                                                                                                                                                                                                                                                                                                                                                                                                                                                                                                                                                                                                                                                                                                                                                                                                                                                                                                                                                                                                                                                                                                                                                                                                                                                                                                                                                                                                                                                                                                                                                                                                                                                                                                                                              | 4         | 9             | 4             |               |               |
| Hispanic, Latino, or of Spanish Origin Native Hawaiian or Other Pacific Islander | 8                                                                                                                                                                                                                                                                                                                                                                                                                                                                                                                                                                                                                                                                                                                                                                                                                                                                                                                                                                                                                                                                                                                                                                                                                                                                                                                                                                                                                                                                                                                                                                                                                                                                                                                                                                                                                                                                                                                                                                                                                                                                                                                              | 14        | 17            | 20            | 11            |               |
|                                                                                  |                                                                                                                                                                                                                                                                                                                                                                                                                                                                                                                                                                                                                                                                                                                                                                                                                                                                                                                                                                                                                                                                                                                                                                                                                                                                                                                                                                                                                                                                                                                                                                                                                                                                                                                                                                                                                                                                                                                                                                                                                                                                                                                                | 1         | 0             | 1             | 0             | <b>A O</b>    |