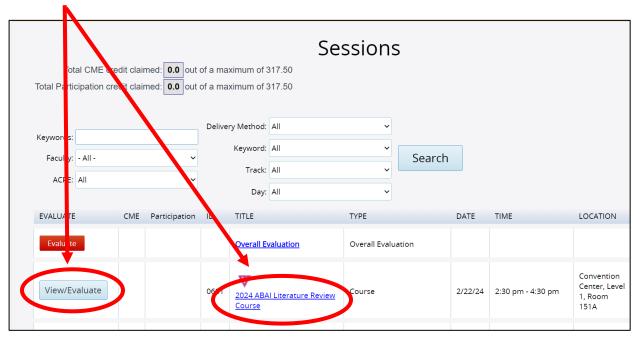

4. Next, click the gray **View/Evaluate** button next to the sessions that you attended to complete an individual session evaluation for each. You can either scroll down to find the sessions you attended or search for them by **Keywords**.

Note: if you attended an unrecorded session – e.g., a seminar or training station – you will only see an **Evaluate** button.

5. Access the individual session evaluation by clicking **Next** underneath the embedded video(s).