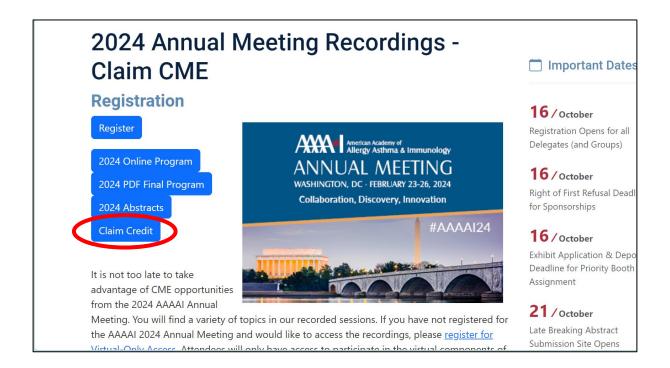

## How to Claim Credit & Download Your Certificate for the AAAAI 2024 Annual Meeting

1. Go to <u>annualmeeting.aaaai.org/attendee/registration-information</u> and select **Claim Credit**.

2. After logging in, select the Sessions tab or tile.