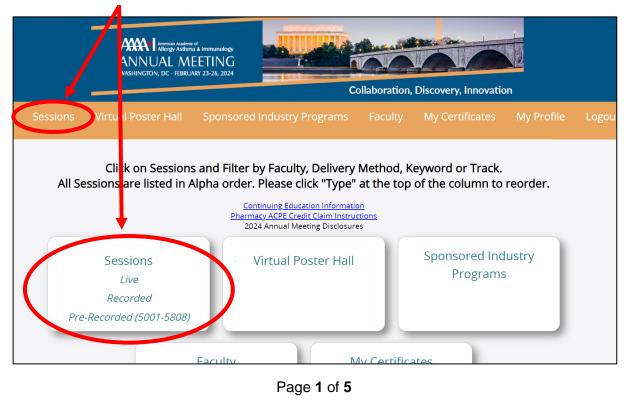

## How to Claim Credit & Download Your Certificate for the AAAAI 2024 Annual Meeting

1. Go to <u>annualmeeting.aaaai.org/attendee/registration-information</u> and select **Claim Credit**.

2. After logging in, select the Sessions tab or tile.

4. Next, click the gray **View/Evaluate** button next to the sessions that you attended to complete an individual session evaluation for each. You can either scroll down to find the sessions you attended or search for them by **Keywords**.