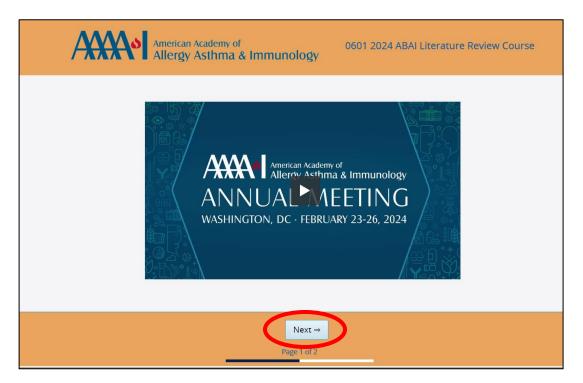

Note: if you attended an unrecorded session – e.g., a seminar or training station – you will only see an **Evaluate** button.

5. Access the individual session evaluation by clicking **Next** underneath the embedded video(s).